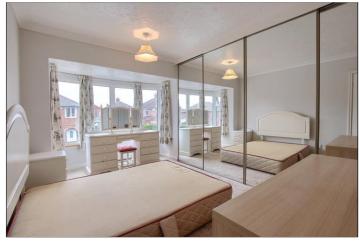

### RUSKIN AVENUE, TS5 8PD

BEDROOM ONE - 3.58m (11'9") into wardrobes x 3.58m (11'9") Fitted wardrobes with sliding doors and radiator.

Council Tax Band: C

**AGENTS REF:** - TM/LS/MID230278/10052023

BEDROOM TWO - 3.35m x 3.78m (11' x 12'5") With radiator.