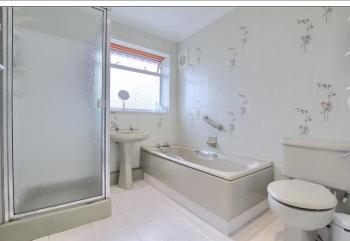

Tenure: Freehold

BEDROOM THREE - 2.3m x 2.9m (7'7" x 9'6")

TO VIEW: Contact our Middlesbrough office on

With radiator.

Tel: 01642 254222

BATHROOM - 2.36m x 2.18m (7'9" x 7'2") Four-piece suite comprising close coupled WC, pedestal wash hand basin, bath, and separate shower cubicle. Patterned tiled walls. chrome towel radiator, spotlights to

ceiling and loft access.