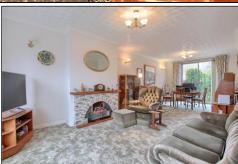

# OPEN PLAN LOUNGE DINER - 7.52m (24'8") x 3.96m (13') reducing to 3.35m (11')

With electric fire, two radiators and sliding door to the rear garden.