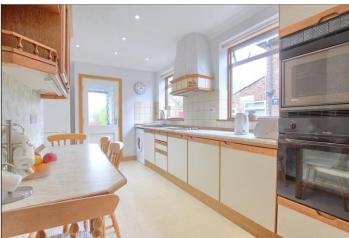

## KITCHEN - 4.62m (15'2") x 2.24m (7'4") increasing to 3.66m (12')

With wall, drawer, and floor units, roll edge worktop, electric oven, four ring electric hob with splashback tiles and extractor fan, integrated microwave, one and a half bowl sink, space for washing machine, space for fridge freezer, breakfast bar, spotlights to the ceiling and radiator.