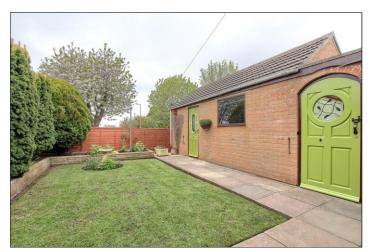

#### **GARDENS & PARKING**

To the front there is a neat, well maintenance garden laid to lawn with shrubs and off street parking for multiple cars. To the rear there is an enclosed west facing garden with patio, lawn, flowerbeds, and access to the garage.