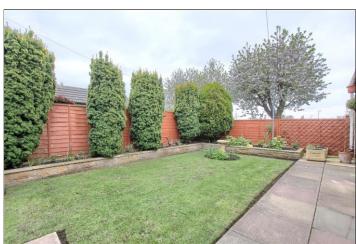

#### **GARDENS & PARKING**

To the front there is a neat, well maintenance garden laid to lawn with shrubs and off street parking for multiple cars. To the rear there is an enclosed west facing garden with patio, lawn, flowerbeds, and access to the garage.