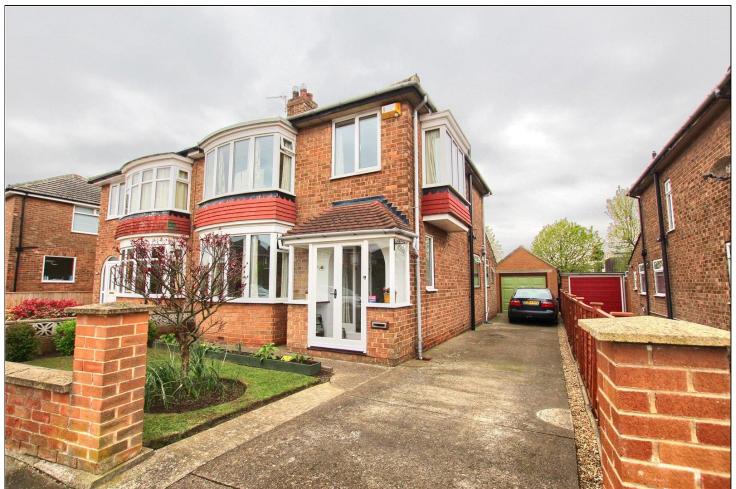

## RUSKIN AVENUE, ACKLAM, MIDDLESBROUGH, TS5 8PD

- ▲ A Solid Family Home to Suit a Young Couple or Growing Family
- Ample Off Street Parking
- Detached Garage
- Ground Floor WC
- Three Good Size Bedrooms

£189,995

A solid family home to suit a young couple or growing family featuring three good size bedrooms, ample off street parking and a detached garage.

Other notable features include an open plan lounge/diner, ground floor WC, central heating system, good sized entrance porch, and a west facing rear garden.

The property comprises entrance porch, hallway, lounge/diner, kitchen, and ground floor WC with a store. On the first floor there are three good size bedrooms and a family bathroom with a separate shower cubicle. Externally there is a neat garden to the front with ample off street parking and to the rear a well looked after west facing garden with a detached garage with an inspection pit.

#### **GARDENS & PARKING**

To the front there is a neat, well maintenance garden laid to lawn with shrubs and off street parking for multiple cars. To the rear there is an enclosed west facing garden with patio, lawn, flowerbeds, and access to the garage.