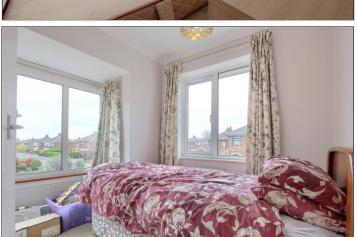

### RUSKIN AVENUE, TS5 8PD

BEDROOM ONE - 3.58m (11'9") into wardrobes x 3.58m (11'9") Fitted wardrobes with sliding doors and radiator.

Council Tax Band: C

**AGENTS REF:** - TM/LS/MID230278/10052023

BEDROOM TWO - 3.35m x 3.78m (11' x 12'5") With radiator.