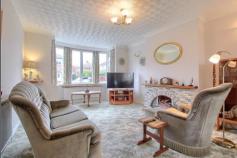

# OPEN PLAN LOUNGE DINER - 7.52m (24'8") x 3.96m (13') reducing to 3.35m (11')

With electric fire, two radiators and sliding door to the rear garden.