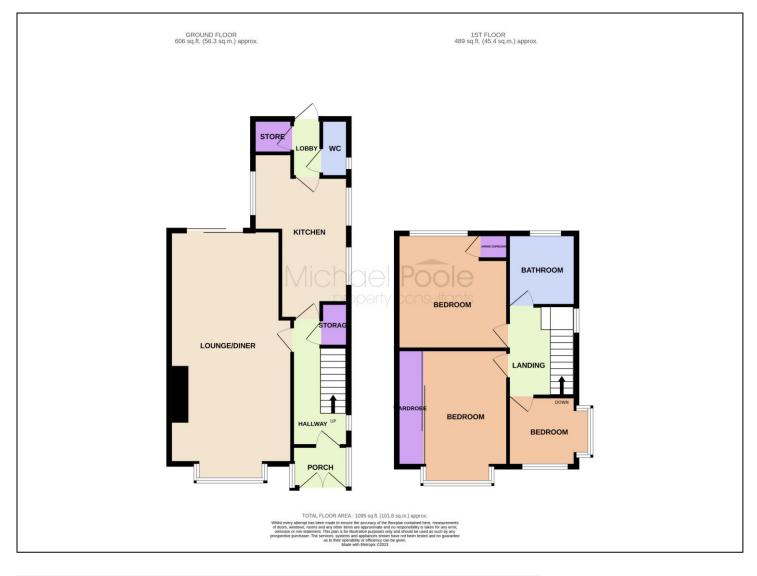

The property comprises entrance porch, hallway, lounge/diner, kitchen, and ground floor WC with a store. On the first floor there are three good size bedrooms and a family bathroom with a separate shower cubicle. Externally there is a neat garden to the front with ample off street parking and to the rear a well looked after west facing garden with a detached garage with an inspection pit.

#### **GROUND FLOOR**

#### **ENTRANCE PORCH**

#### ENTRANCE HALL - 4.11m x 1.83m (13'6" x 6')

With staircase to the first floor, radiator, and storage cupboard.

# OPEN PLAN LOUNGE DINER - 7.52m (24'8") x 3.96m (13') reducing to 3.35m (11')

With electric fire, two radiators and sliding door to the rear garden.

## KITCHEN - 4.62m (15'2") x 2.24m (7'4") increasing to 3.66m (12')

With wall, drawer, and floor units, roll edge worktop, electric oven, four ring electric hob with splashback tiles and extractor fan, integrated microwave, one and a half bowl sink, space for washing machine, space for fridge freezer, breakfast bar, spotlights to the ceiling and radiator.

### LOBBY

#### WC

With close coupled WC and spotlight.

#### **STORE**

#### **FIRST FLOOR**

LANDING - 2.18m x 2.57m (7'2" x 8'5")

**TO VIEW:** Tel: 01642 254222 64-66 Borough Road, Middlesbrough, T\$1 2JH

### RUSKIN AVENUE, TS5 8PD

BEDROOM ONE - 3.58m (11'9") into wardrobes x 3.58m (11'9") Fitted wardrobes with sliding doors and radiator.

Council Tax Band: C

**AGENTS REF:** - TM/LS/MID230278/10052023

BEDROOM TWO - 3.35m x 3.78m (11' x 12'5") With radiator.

Tenure: Freehold

BEDROOM THREE - 2.3m x 2.9m (7'7" x 9'6")

TO VIEW: Contact our Middlesbrough office on

With radiator.

Tel: 01642 254222

BATHROOM - 2.36m x 2.18m (7'9" x 7'2") Four-piece suite comprising close coupled WC, pedestal wash hand basin, bath, and separate shower cubicle. Patterned tiled walls. chrome towel radiator, spotlights to

ceiling and loft access.