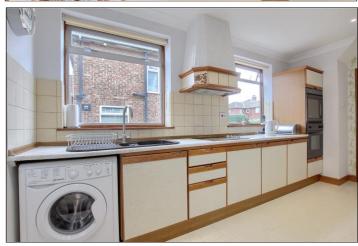

## KITCHEN - 4.62m (15'2") x 2.24m (7'4") increasing to 3.66m (12')

With wall, drawer, and floor units, roll edge worktop, electric oven, four ring electric hob with splashback tiles and extractor fan, integrated microwave, one and a half bowl sink, space for washing machine, space for fridge freezer, breakfast bar, spotlights to the ceiling and radiator.