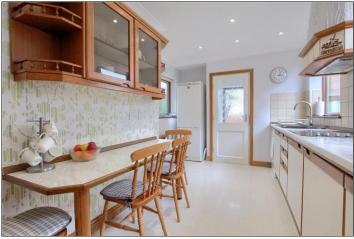

## KITCHEN - 4.62m (15'2") x 2.24m (7'4") increasing to 3.66m (12')

With wall, drawer, and floor units, roll edge worktop, electric oven, four ring electric hob with splashback tiles and extractor fan, integrated microwave, one and a half bowl sink, space for washing machine, space for fridge freezer, breakfast bar, spotlights to the ceiling and radiator.