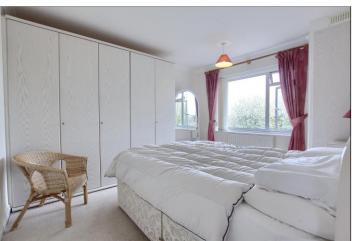

Tenure: Freehold

BEDROOM THREE - 2.3m x 2.9m (7'7" x 9'6")

TO VIEW: Contact our Middlesbrough office on

With radiator.

Tel: 01642 254222

BATHROOM - 2.36m x 2.18m (7'9" x 7'2") Four-piece suite comprising close coupled WC, pedestal wash hand basin, bath, and separate shower cubicle. Patterned tiled walls. chrome towel radiator, spotlights to