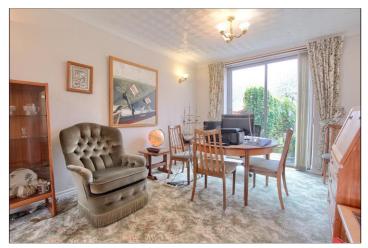

# OPEN PLAN LOUNGE DINER - 7.52m (24'8") x 3.96m (13') reducing to 3.35m (11')

With electric fire, two radiators and sliding door to the rear garden.